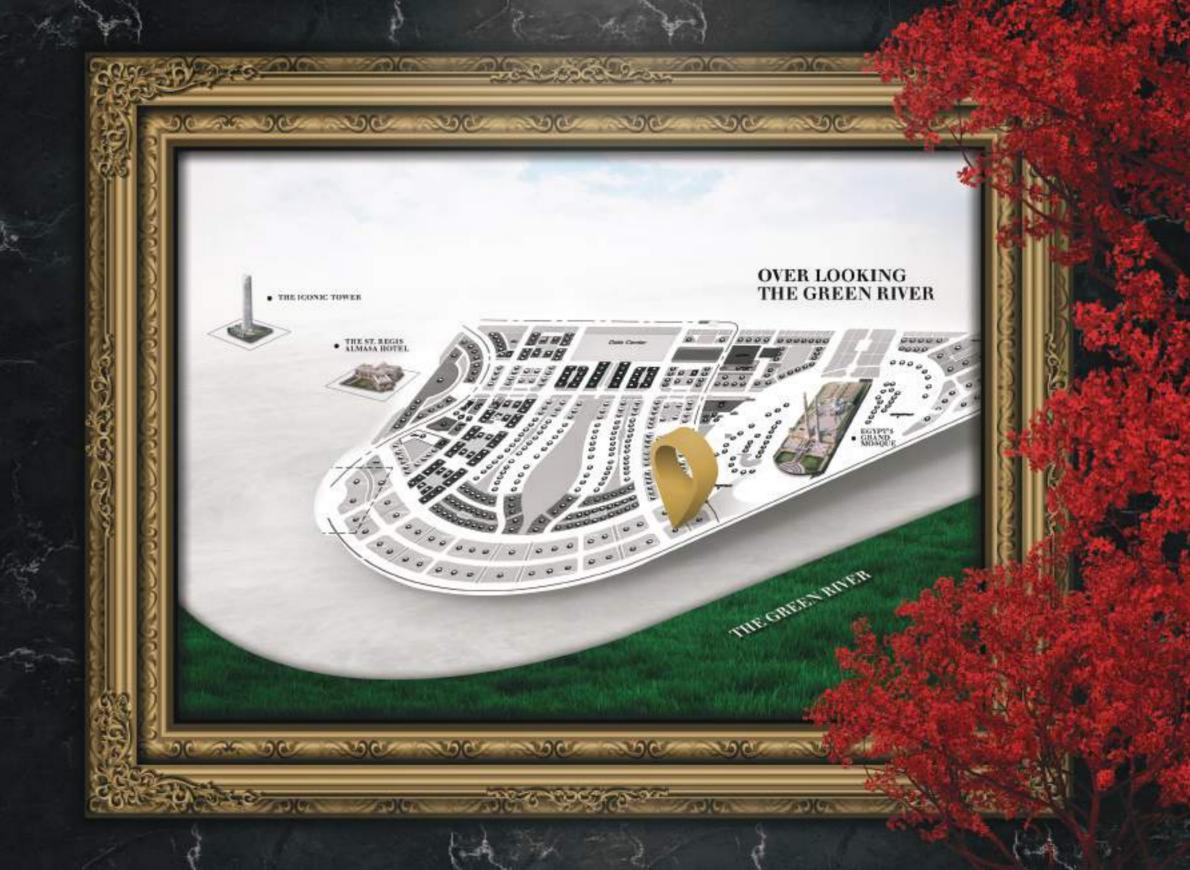

# WHERE THE GREEN RIVER IS YOUR OWN PANORAMA

The location of Modon's fifth project in the New Administrative Capital is an idiosyncratic one.

It is directly overlooking the Green River and located in the first row on the Mohammed bin Zayed axis near the monorail station, St. Regis Almasa hotel, the embassies area, the Museum of Civilization, the Gold Market and near by a significant landmark, The Iconic Tower.