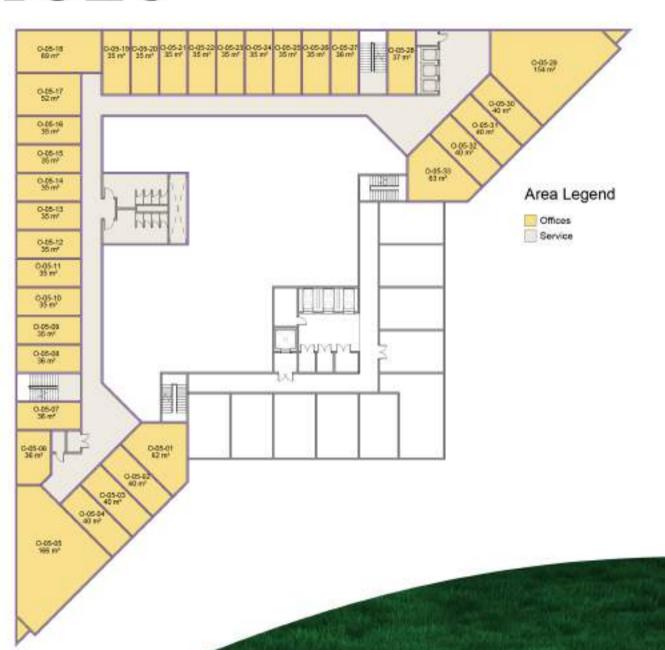

### ADMINISTRATIVE UNITS

As a businessman who wants to obtain a suitable highly serviced place to run his business in, the perfect choice for him will be the administrative units in the hotel.

- You can find fully finished smart offices, that are customized to satisfy all your needs and necessities.
- Every administrative office introduces different conceptions of graceful freedom, international service and propriate location.
- Owning an office in Modon's worldwide hotel will put your business way ahead, because you will use the advantage of the great location, which is overlooking The Green River and located in the first row on the Mohammed bin Zayed axis near the monorail station.
- Start your business in Modon's worldwide hotel, it's where you can expand beyond.

#### **Garden View**

 $4^{ ext{th}}_{ ext{floor}}$ 

5th FLOOR