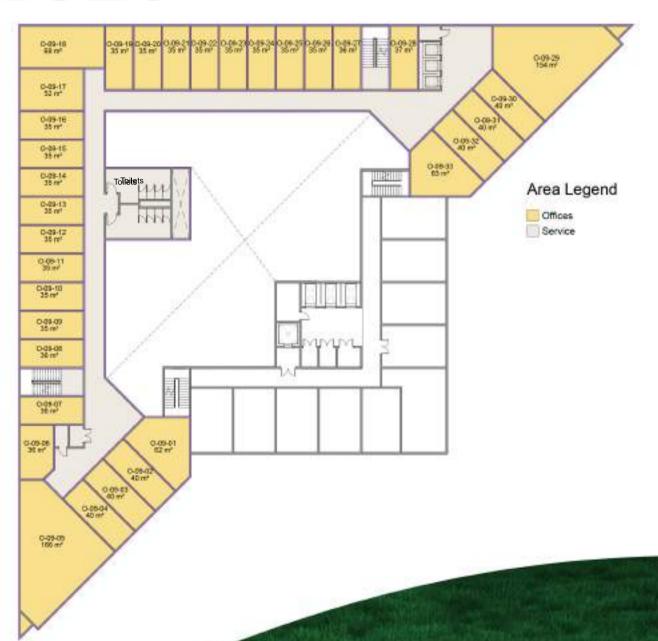

### ADMINISTRATIVE UNITS

As a businessman who wants to obtain a suitable highly serviced place to run his business in, the perfect choice for him will be the administrative units in the hotel.

- You can find fully finished smart offices, that are customized to satisfy all your needs and necessities.
- Every administrative office introduces different conceptions of graceful freedom, international service and propriate location.
- Owning an office in Modon's worldwide hotel will put your business way ahead, because you will use the advantage of the great location, which is overlooking The Green River and located in the first row on the Mohammed bin Zayed axis near the monorail station.
- Start your business in Modon's worldwide hotel, it's where you can expand beyond.

#### **Garden View**

9th