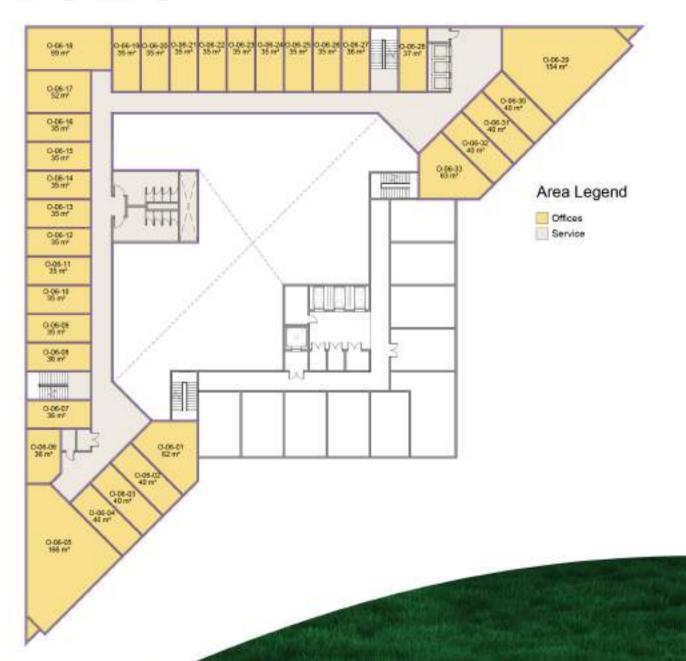

### ADMINISTRATIVE UNITS

As a businessman who wants to obtain a suitable highly serviced place to run his business in, the perfect choice for him will be the administrative units in the hotel.

- You can find fully finished smart offices, that are customized to satisfy all your needs and necessities.
- Every administrative office introduces different conceptions of graceful freedom, international service and propriate location.
- Owning an office in Modon's worldwide hotel will put your business way ahead, because you will use the advantage of the great location, which is overlooking The Green River and located in the first row on the Mohammed bin Zayed axis near the monorail station.
- Start your business in Modon's worldwide hotel, it's where you can expand beyond.

#### **Garden View**

6th FLOOR