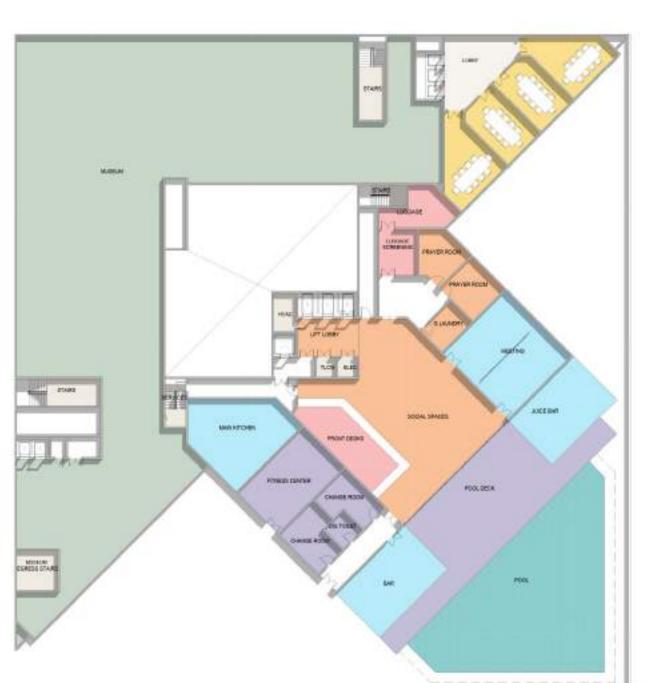

SYSTEM

CHARGING

9 ELEVATORS

3 ENTERANCES

TYPES OF UNITS

## COMMERCIAL UNITS

#### Quality is Our Priority

Modon will be very selective in maintaining the tenant mix regarding the international regulations of the hotel. This will help in maximizing sales traffic which will in return increase the sales revenue of the tenants. It is all about creating a synergy of different but complementary service providers to create an easy shopping experience for prospective customers.

#### COMMERCIAL UNITS CATEGORIES

A Detailed Classification for the commercial categories in the First Worldwide Hotel overlooking The Green River.

The commercial units will be located in the first row on Mohamed Bin Zayed axis - The Tourist Towers area.

#### These categories will serve:

- 200 Residential units
- 400 Admin offices

- The Worldwide Hotel

| Pharmacy           | Beauty Salon | Stationary                    |
|--------------------|--------------|-------------------------------|
| Restaurant         | Bakery       | Furniture store               |
| Seafood restaurant | Bank         | Fashion                       |
| Mini market        | Exchange     | Electronics                   |
| Telecom            | Laundry      | Tobacco shop                  |
| Sweets shop        | Spa          | Book Store                    |
| Cafe               | Gym          | Fast food                     |
| Jewellery          | Coffee shop  | Any license (Ground Floor)    |
| Food court         | Toys shop    | Any license (First Floor)     |
| Barber shop / men  | Laboratories | Museum (Sold-Income Property) |