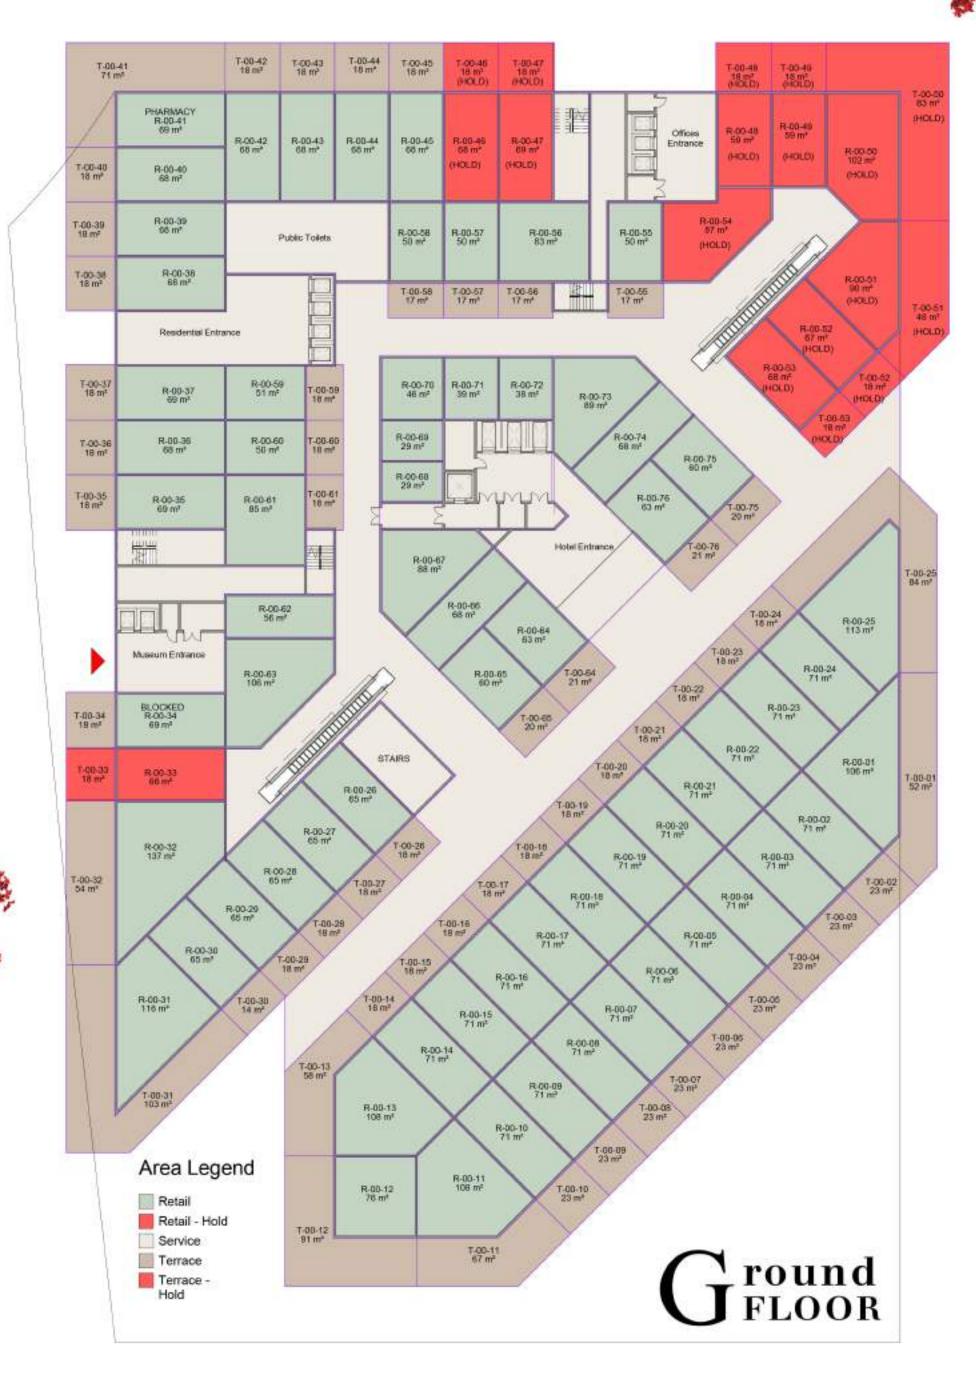

#### COMMERCIAL UNITS CATEGORIES

A Detailed Classification for the commercial categories in the First Worldwide Hotel overlooking The Green River.

The commercial units will be located in the first row on Mohamed Bin Zayed axis - The Tourist Towers area.

#### These categories will serve:

- 200 Residential units
- 400 Admin offices

- The Worldwide Hotel

| Pharmacy           | Beauty Salon | Stationary                    |
|--------------------|--------------|-------------------------------|
| Restaurant         | Bakery       | Furniture store               |
| Seafood restaurant | Bank         | Fashion                       |
| Mini market        | Exchange     | Electronics                   |
| Telecom            | Laundry      | Tobacco shop                  |
| Sweets shop        | Spa          | Book Store                    |
| Cafe               | Gym          | Fast food                     |
| Jewellery          | Coffee shop  | Any license (Ground Floor)    |
| Food court         | Toys shop    | Any license (First Floor)     |
| Barber shop / men  | Laboratories | Museum (Sold-Income Property) |