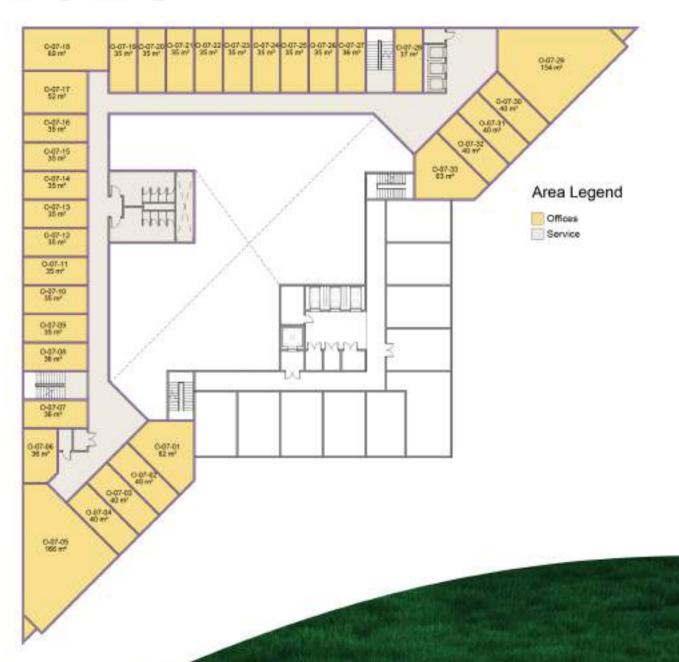

### ADMINISTRATIVE UNITS

As a businessman who wants to obtain a suitable highly serviced place to run his business in, the perfect choice for him will be the administrative units in the hotel.

- You can find fully finished smart offices, that are customized to satisfy all your needs and necessities.
- Every administrative office introduces different conceptions of graceful freedom, international service and propriate location.
- Owning an office in Modon's worldwide hotel will put your business way ahead, because you will use the advantage of the great location, which is overlooking The Green River and located in the first row on the Mohammed bin Zayed axis near the monorail station.
- Start your business in Modon's worldwide hotel, it's where you can expand beyond.

#### **Garden View**

7th