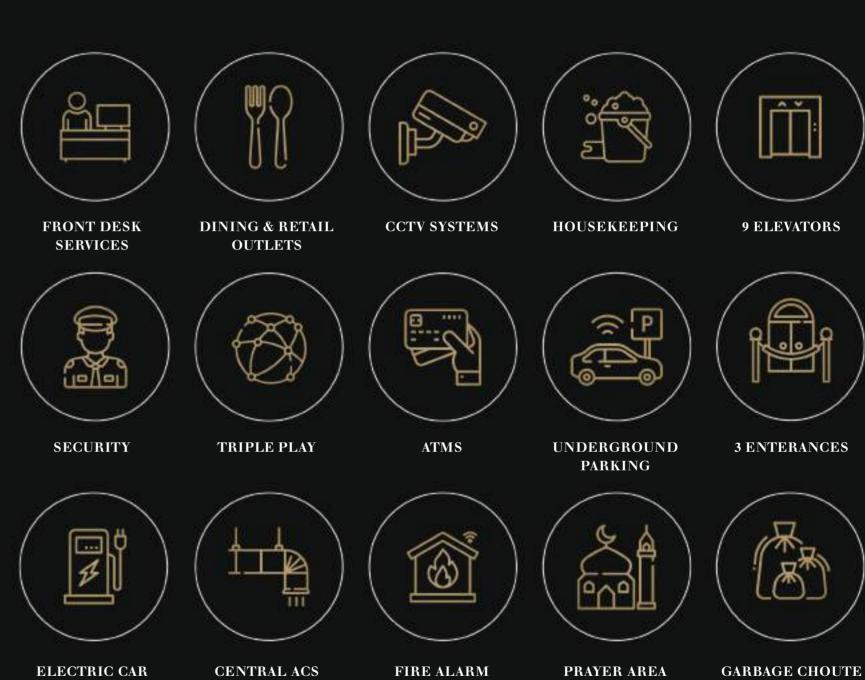

# Amenities

#### Where it's not Just a Workplace.

In our worldwide hotel, working will be in a whole other level. When your work is in a hotel that means all your wishes will be fulfilled immediately with a lot of "You" time.

SYSTEM

CHARGING

9 ELEVATORS

3 ENTERANCES

TYPES OF UNITS