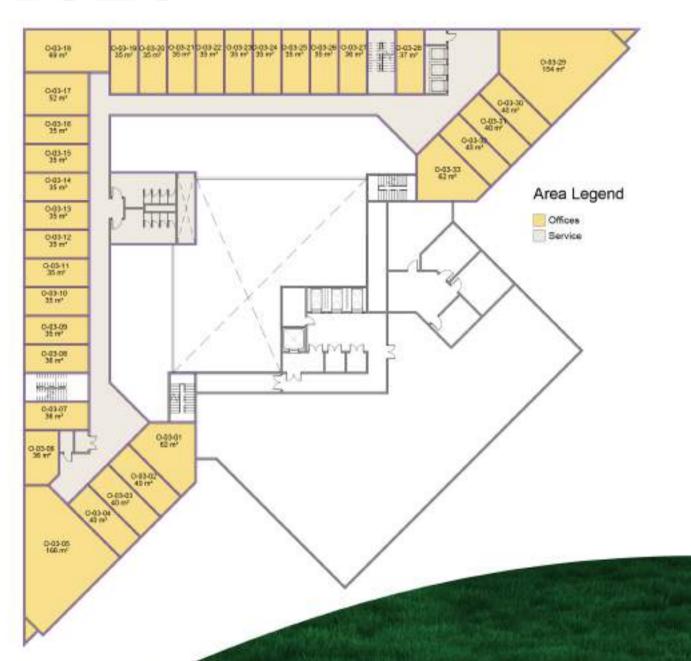

### ADMINISTRATIVE UNITS

As a businessman who wants to obtain a suitable highly serviced place to run his business in, the perfect choice for him will be the administrative units in the hotel.

- You can find fully finished smart offices, that are customized to satisfy all your needs and necessities.
- Every administrative office introduces different conceptions of graceful freedom, international service and propriate location.
- Owning an office in Modon's worldwide hotel will put your business way ahead, because you will use the advantage of the great location, which is overlooking The Green River and located in the first row on the Mohammed bin Zayed axis near the monorail station.
- Start your business in Modon's worldwide hotel, it's where you can expand beyond.

#### **Garden View**

3rd FLOOR