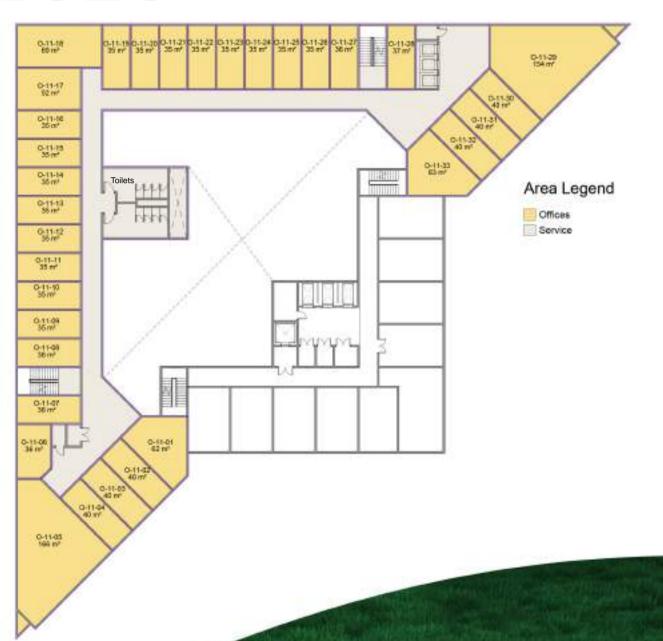

### ADMINISTRATIVE UNITS

As a businessman who wants to obtain a suitable highly serviced place to run his business in, the perfect choice for him will be the administrative units in the hotel.

- You can find fully finished smart offices, that are customized to satisfy all your needs and necessities.
- Every administrative office introduces different conceptions of graceful freedom, international service and propriate location.
- Owning an office in Modon's worldwide hotel will put your business way ahead, because you will use the advantage of the great location, which is overlooking The Green River and located in the first row on the Mohammed bin Zayed axis near the monorail station.
- Start your business in Modon's worldwide hotel, it's where you can expand beyond.

#### **Garden View**

10th

**Green River View** 

11th FLOOR

12th

**Green River View** 

13th