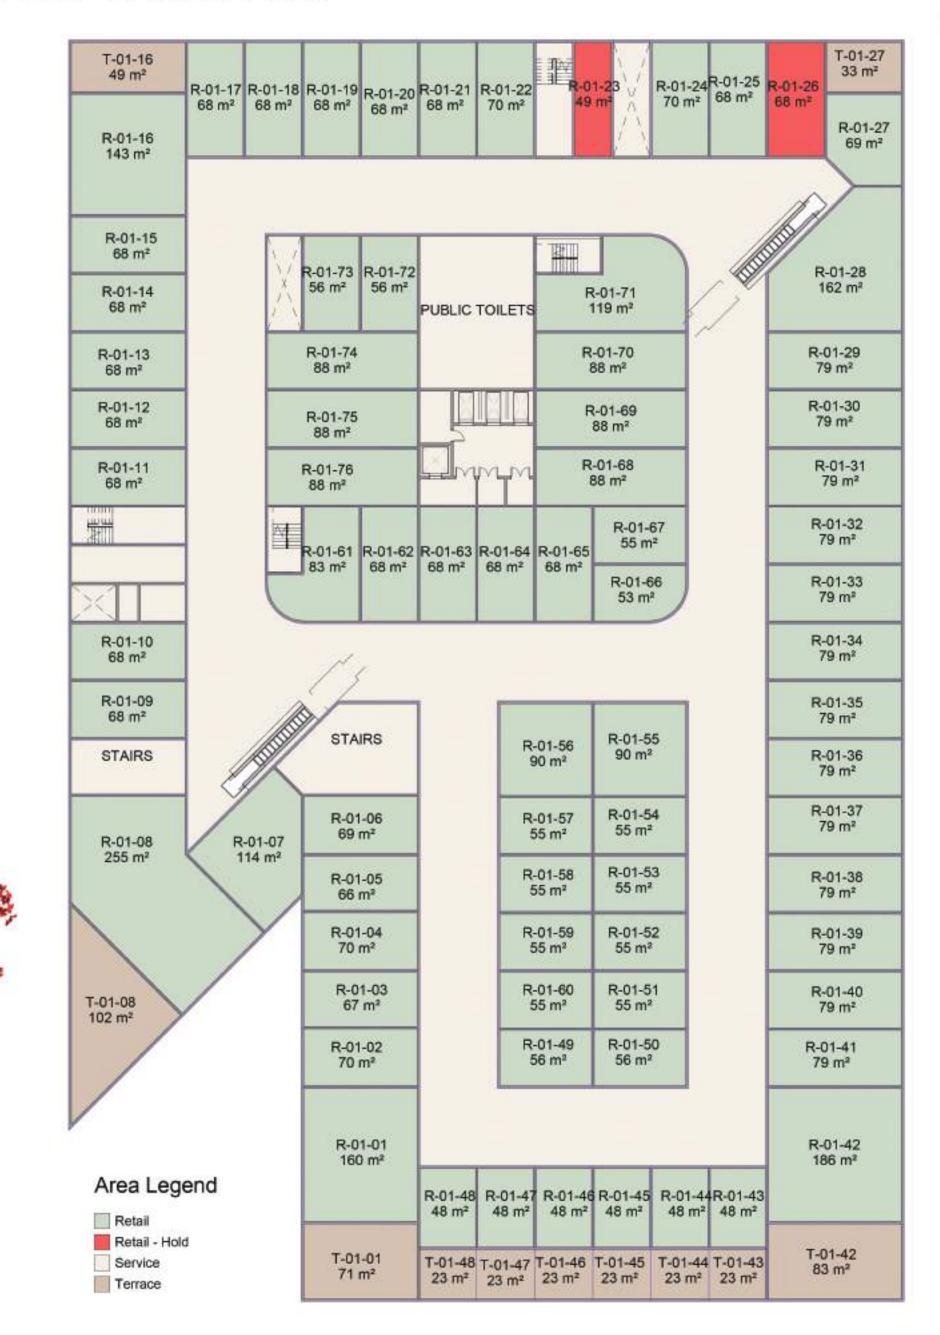

#### COMMERCIAL UNITS CATEGORIES

A Detailed Classification for the commercial categories in the First Worldwide Hotel overlooking The Green River.

The commercial units will be located in the first row on Mohamed Bin Zayed axis - The Tourist Towers area.

#### These categories will serve:

- 200 Residential units
- 400 Admin offices

- The Worldwide Hotel

| Pharmacy           | Beauty Salon | Stationary                    |
|--------------------|--------------|-------------------------------|
| Restaurant         | Bakery       | Furniture store               |
| Seafood restaurant | Bank         | Fashion                       |
| Mini market        | Exchange     | Electronics                   |
| Telecom            | Laundry      | Tobacco shop                  |
| Sweets shop        | Spa          | Book Store                    |
| Cafe               | Gym          | Fast food                     |
| Jewellery          | Coffee shop  | Any license (Ground Floor)    |
| Food court         | Toys shop    | Any license (First Floor)     |
| Barber shop / men  | Laboratories | Museum (Sold-Income Property) |