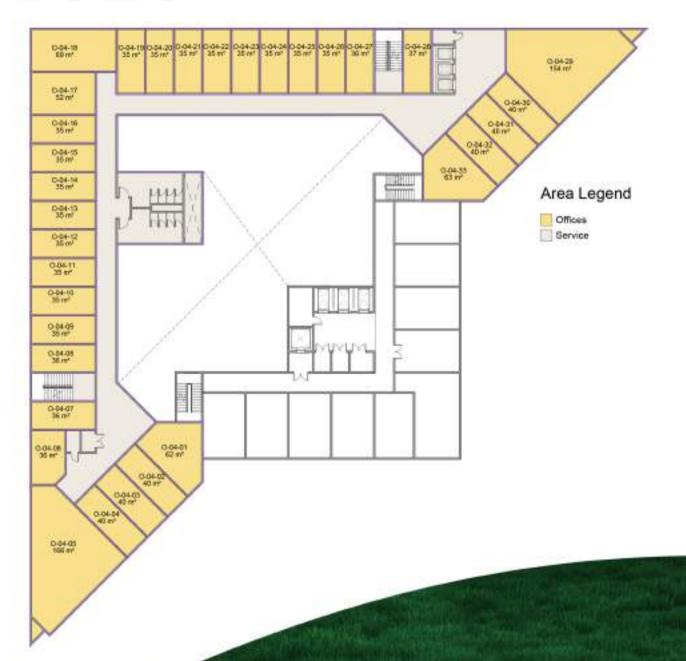

### ADMINISTRATIVE UNITS

As a businessman who wants to obtain a suitable highly serviced place to run his business in, the perfect choice for him will be the administrative units in the hotel.

- You can find fully finished smart offices, that are customized to satisfy all your needs and necessities.
- Every administrative office introduces different conceptions of graceful freedom, international service and propriate location.
- Owning an office in Modon's worldwide hotel will put your business way ahead, because you will use the advantage of the great location, which is overlooking The Green River and located in the first row on the Mohammed bin Zayed axis near the monorail station.
- Start your business in Modon's worldwide hotel, it's where you can expand beyond.

#### **Garden View**

 $4^{ ext{th}}_{ ext{floor}}$ 

5th FLOOR