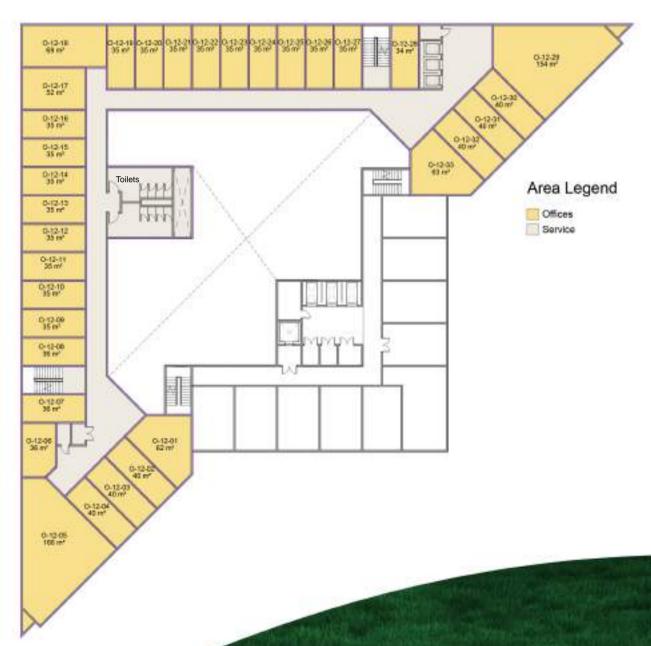

### ADMINISTRATIVE UNITS

As a businessman who wants to obtain a suitable highly serviced place to run his business in, the perfect choice for him will be the administrative units in the hotel.

- You can find fully finished smart offices, that are customized to satisfy all your needs and necessities.
- Every administrative office introduces different conceptions of graceful freedom, international service and propriate location.
- Owning an office in Modon's worldwide hotel will put your business way ahead, because you will use the advantage of the great location, which is overlooking The Green River and located in the first row on the Mohammed bin Zayed axis near the monorail station.
- Start your business in Modon's worldwide hotel, it's where you can expand beyond.

#### **Garden View**

10th

**Green River View** 

11th FLOOR

12th

**Green River View** 

13th