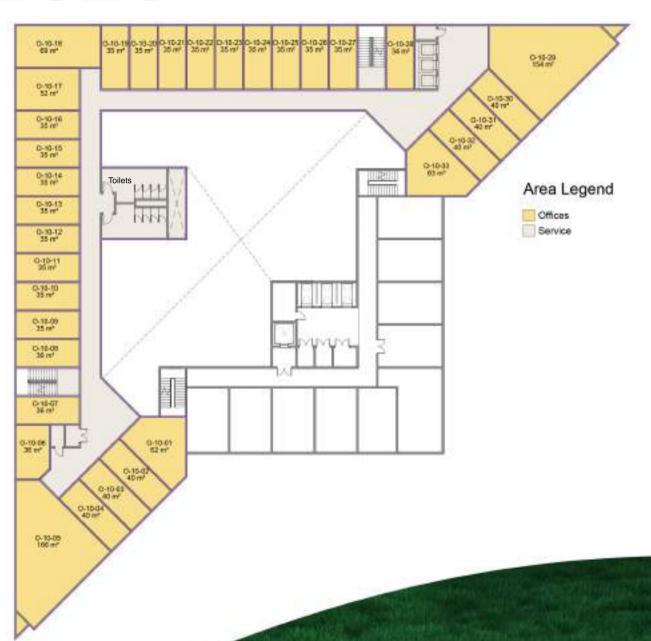

### ADMINISTRATIVE UNITS

As a businessman who wants to obtain a suitable highly serviced place to run his business in, the perfect choice for him will be the administrative units in the hotel.

- You can find fully finished smart offices, that are customized to satisfy all your needs and necessities.
- Every administrative office introduces different conceptions of graceful freedom, international service and propriate location.
- Owning an office in Modon's worldwide hotel will put your business way ahead, because you will use the advantage of the great location, which is overlooking The Green River and located in the first row on the Mohammed bin Zayed axis near the monorail station.
- Start your business in Modon's worldwide hotel, it's where you can expand beyond.

#### **Garden View**

10th

**Green River View** 

11th FLOOR

12th

**Green River View** 

13th