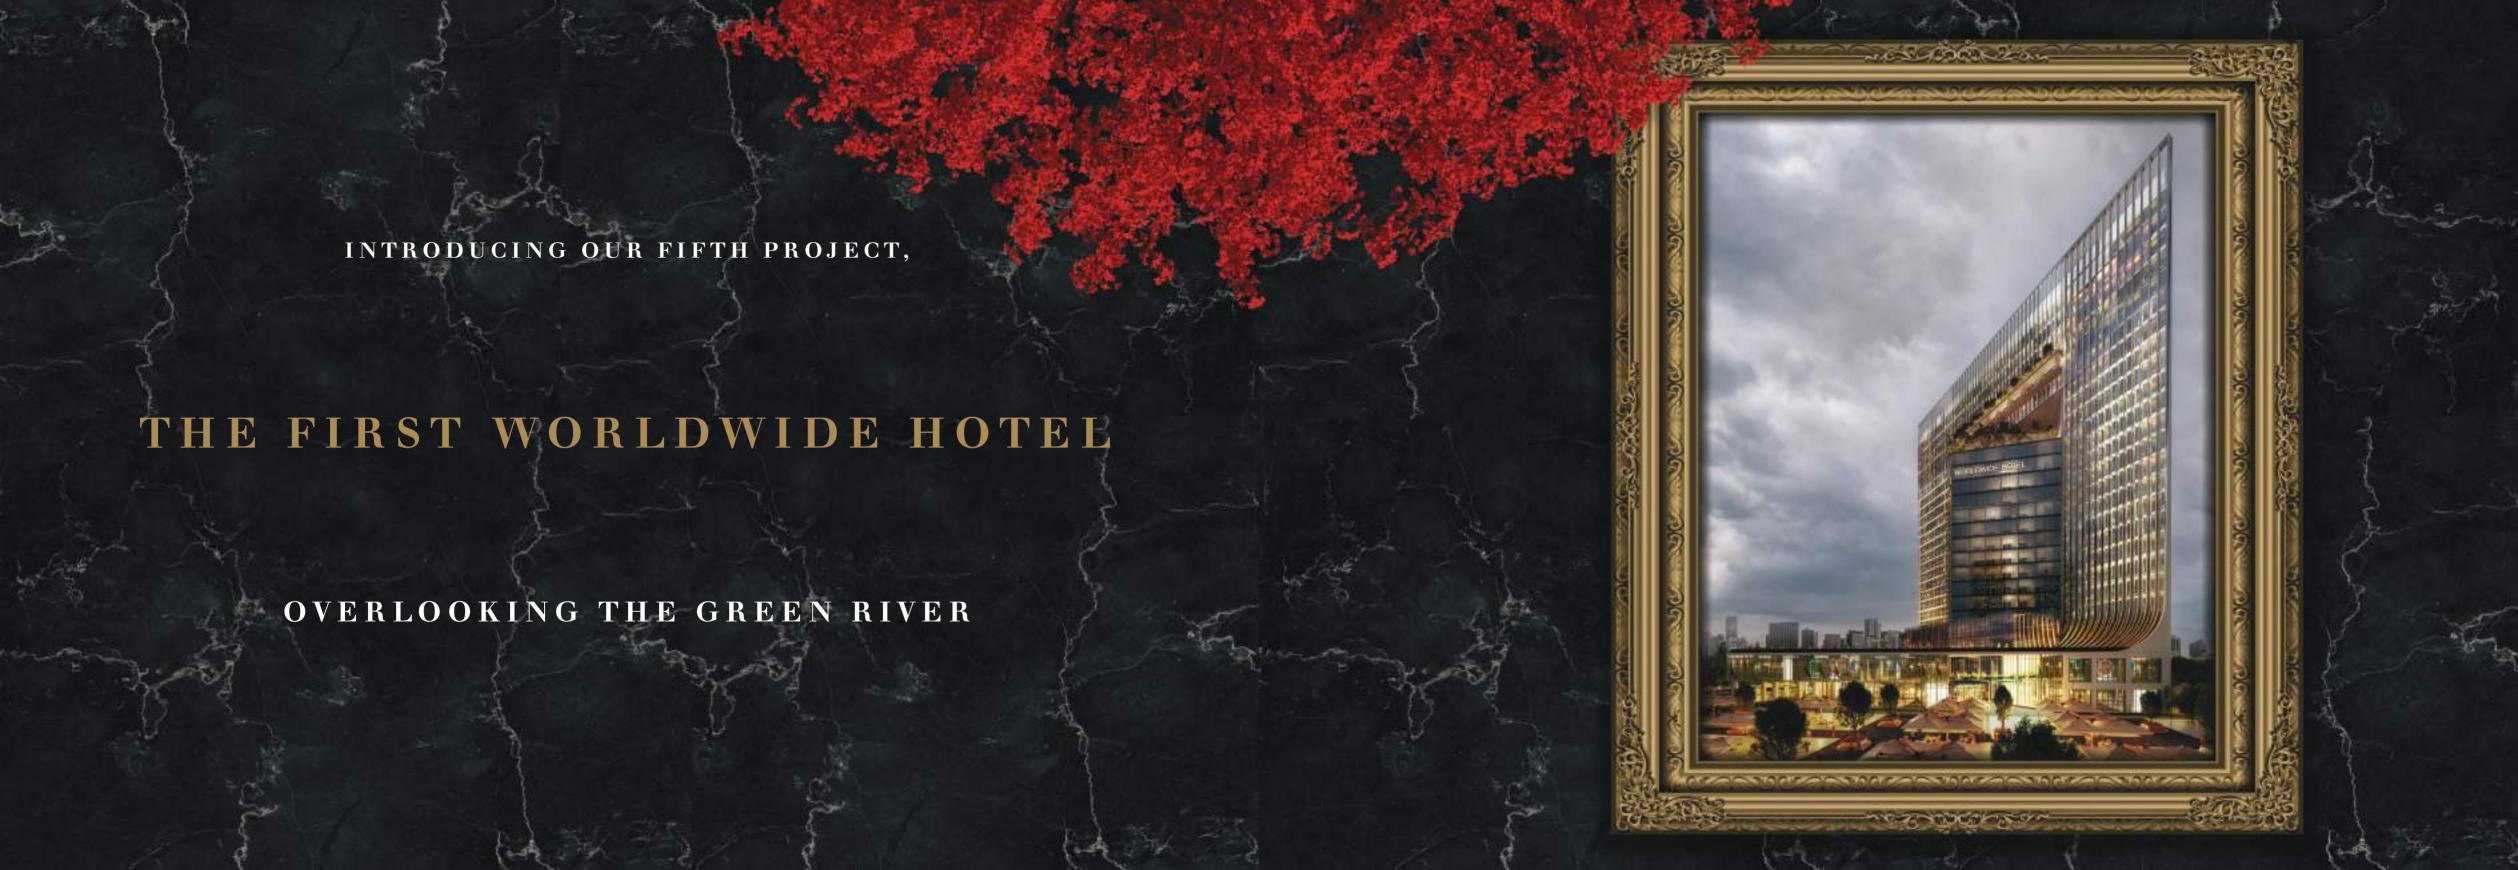

#### GREEN RIVER TOWER

THE FIRST WORLDWIDE HOTEL OVERLOOKING THE GREEN RIVER

**COMMERCIAL - ADMINISTRATIVE** 

# WHERE THE GREEN RIVER IS YOUR OWN PANORAMA

The location of Modon's fifth project in the New Administrative Capital is an idiosyncratic one.

It is directly overlooking the Green River and located in the first row on the Mohammed bin Zayed axis near the monorail station, St. Regis Almasa hotel, the embassies area, the Museum of Civilization, the Gold Market and near by a significant landmark, The Iconic Tower.