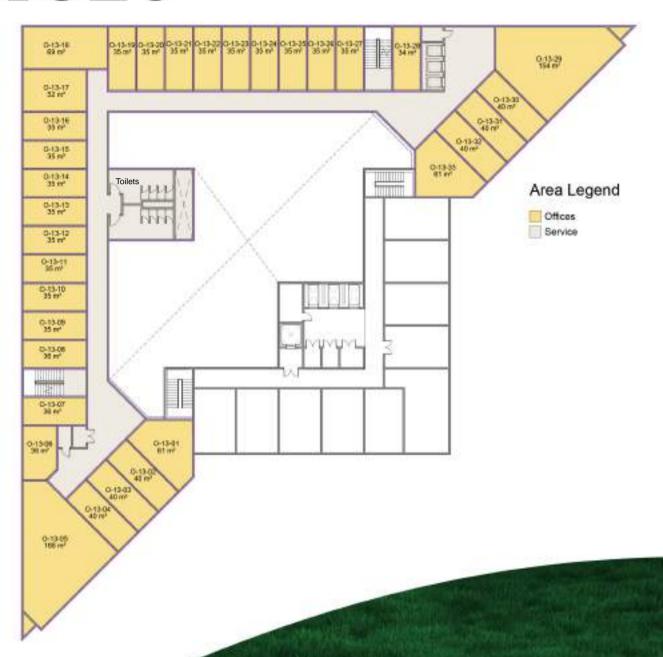

### ADMINISTRATIVE UNITS

As a businessman who wants to obtain a suitable highly serviced place to run his business in, the perfect choice for him will be the administrative units in the hotel.

- You can find fully finished smart offices, that are customized to satisfy all your needs and necessities.
- Every administrative office introduces different conceptions of graceful freedom, international service and propriate location.
- Owning an office in Modon's worldwide hotel will put your business way ahead, because you will use the advantage of the great location, which is overlooking The Green River and located in the first row on the Mohammed bin Zayed axis near the monorail station.
- Start your business in Modon's worldwide hotel, it's where you can expand beyond.

#### **Garden View**

10th

**Green River View** 

11th FLOOR

12th

**Green River View** 

13th